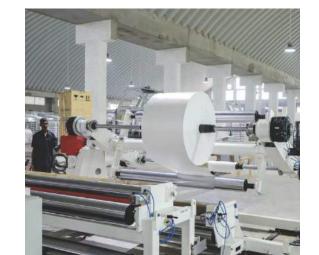

Lamination: Extrusion Coating Plant for fabrics lamination (width 2.2 meters).

**Fabric Cutting:** Jumbo Bag Auto Fabric Cutting Lines of 60" & 80" widths.

**Belt Cutting:** Auto Belt/Webbing Cutting, Folding and marking machines.

Printing: Printing Machines (4 colour).

**Liner Plants:** Multi-layer extrusion Plant for Liner.

Gluing Machine: For glue fitted Liner.

Metal Detector: For Food grade FIBC bags.

Cleaning Machine: For remove if any contamination.