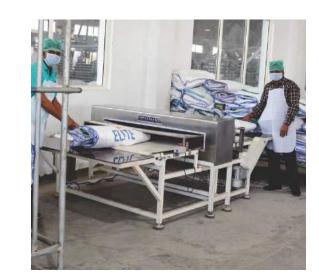

Printing: Printing Machines (4 colour).

**Liner Plants:** Multi-layer extrusion Plant for Liner.

Gluing Machine: For glue fitted Liner.

Metal Detector: For Food grade FIBC bags.

Cleaning Machine: For remove if any contamination.