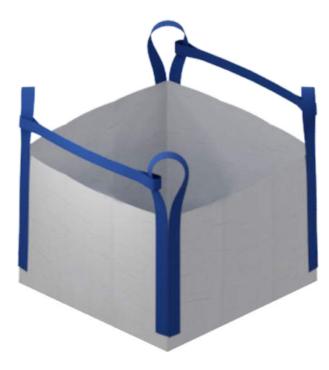

# Lifting Options

#### **Lifting Options:**

Cross Corner Loops | Corner Seam Loops | Stevedore Straps | Sleeve Lift (Tunnel Lift) | Single Lift Point

Cross-Corner Loops

Corner Seam Loops

Stevedrove Straps

Sleeve Lift

Single Lift Point