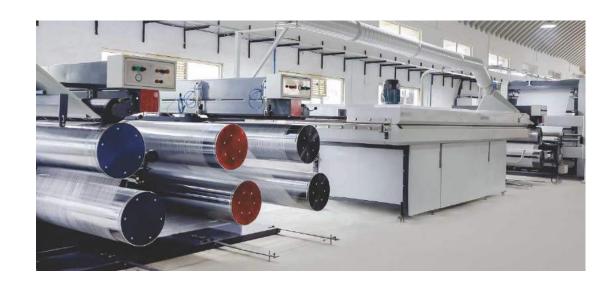

## Production Facility

Encore Exim LLP has the capabilities to produce **4 million** industrial FIBC bags per annum as per customer requirements with international standard clean room facility, highly advanced machinery, and an advance equipped quality control laboratory managed by highly experience and expertise staff.

## **Production Facility**

**Extrusion:** We produce 750 kgs per hour of PP tapes of various GSM and Strengths. We have the Beta gauge machines which continuously checks the size and the denier of the tape.

Lamination: Extrusion Coating Plant for fabrics lamination (width 2.2 meters).

**Fabric Cutting:** Jumbo Bag Auto Fabric Cutting Lines of 60" & 80" widths.

**Belt Cutting:** Auto Belt/Webbing Cutting, Folding and marking machines.