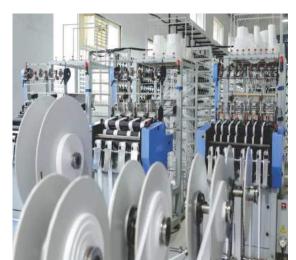

## Production Facility

Encore Exim LLP has the capabilities to produce **4 million** industrial FIBC bags per annum as per customer requirements with international standard clean room facility, highly advanced machinery, and an advance equipped quality control laboratory managed by highly experience and expertise staff.

**Looms:** High speed circular looms to produce quality fabric of any width and GSM.

**Belt Weaving:** Needle loom Machine for Loop and Dust proof making.

**Fabrilator:** Fabrillator machine for pp thread for food grade bags.