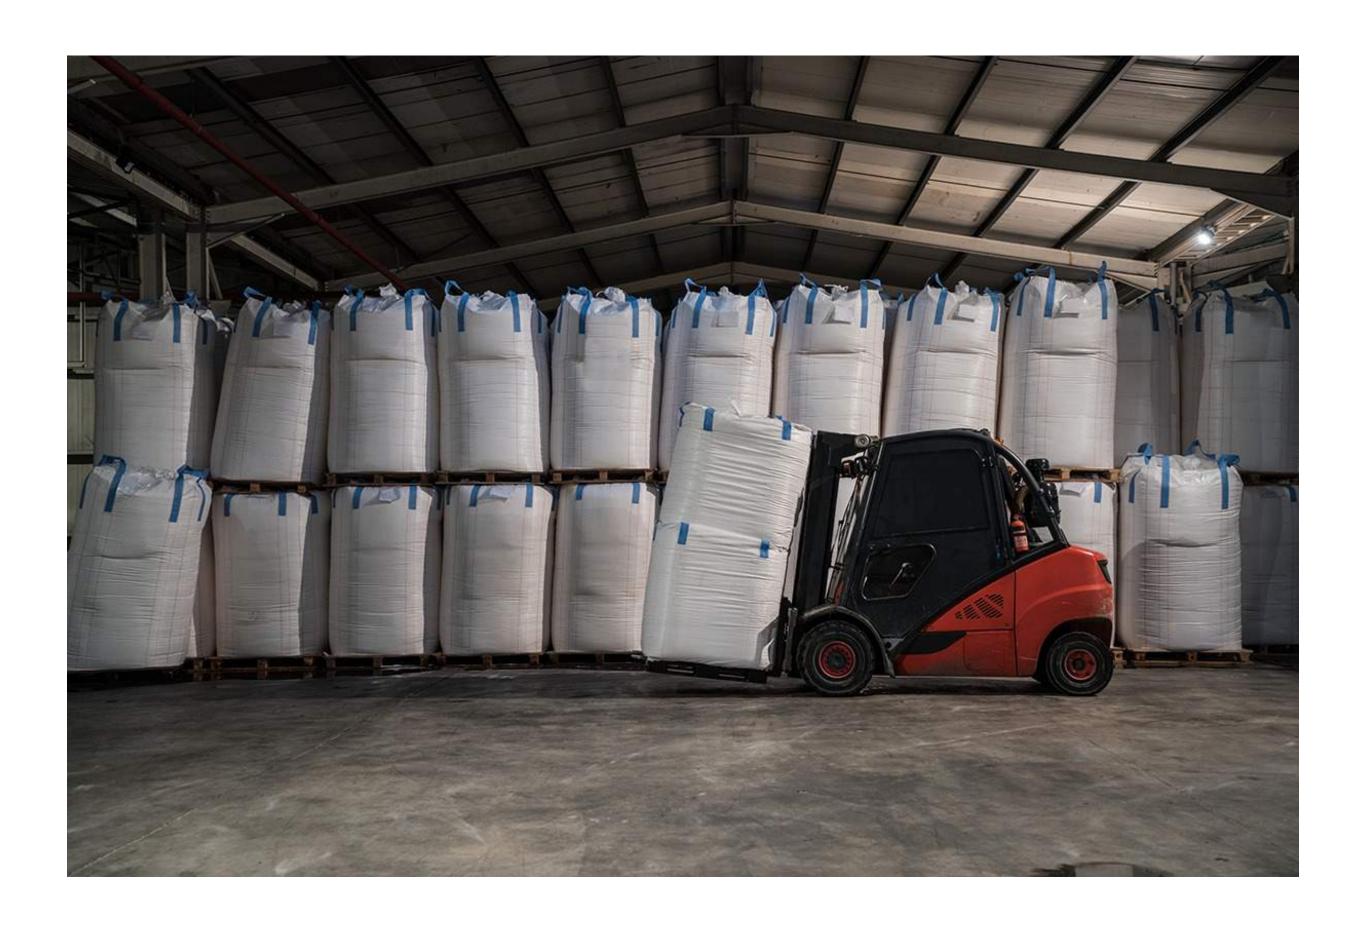

## Production Facility

Encore Exim LLP has the capabilities to produce **4 million** industrial FIBC bags per annum as per customer requirements with international standard clean room facility, highly advanced machinery, and an advance equipped quality control laboratory managed by highly experience and expertise staff.