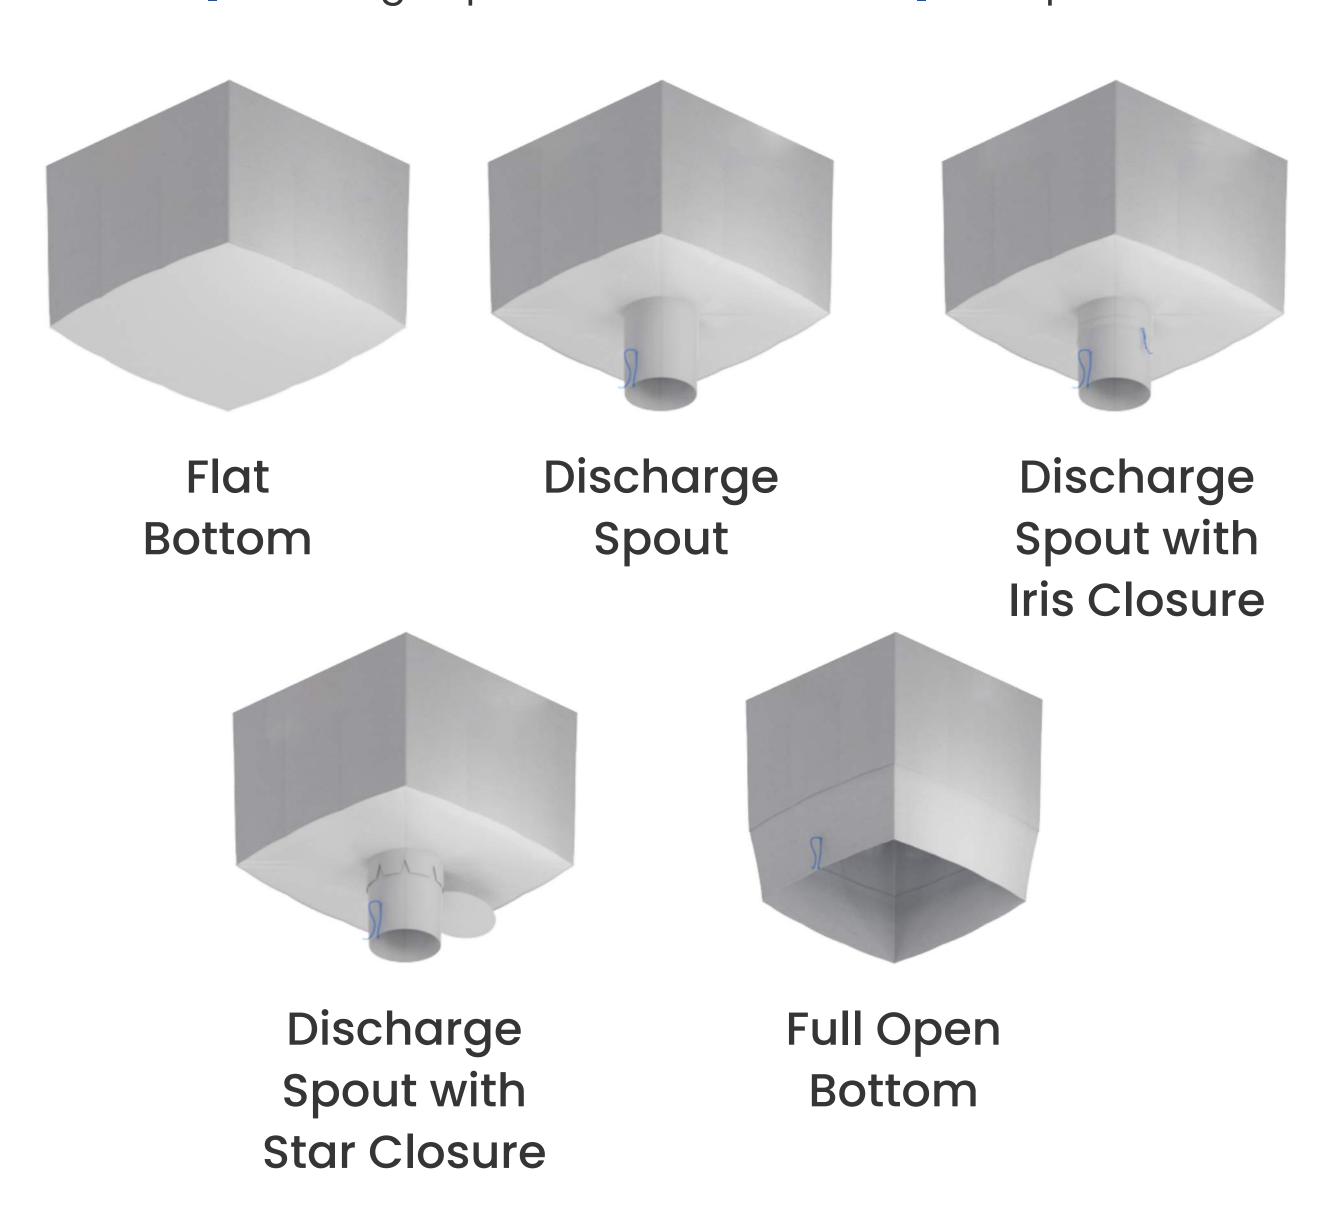

## **Bottom Discharge Options**

#### **Bottom Discharge Options:**

Flat Bottom | Discharge Spout | Discharge Spout with Iris Closure | Discharge Spout with Star Closure | Full Open Bottom