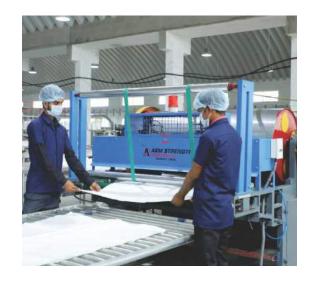

## Production Facility

Encore Exim LLP has the capabilities to produce **4 million** industrial FIBC bags per annum as per customer requirements with international standard clean room facility, highly advanced machinery, and an advance equipped quality control laboratory managed by highly experience and expertise staff.

## **Production Facility**

**Extrusion:** We produce 750 kgs per hour of PP tapes of various GSM and Strengths. We have the Beta gauge machines which continuously checks the size and the denier of the tape.