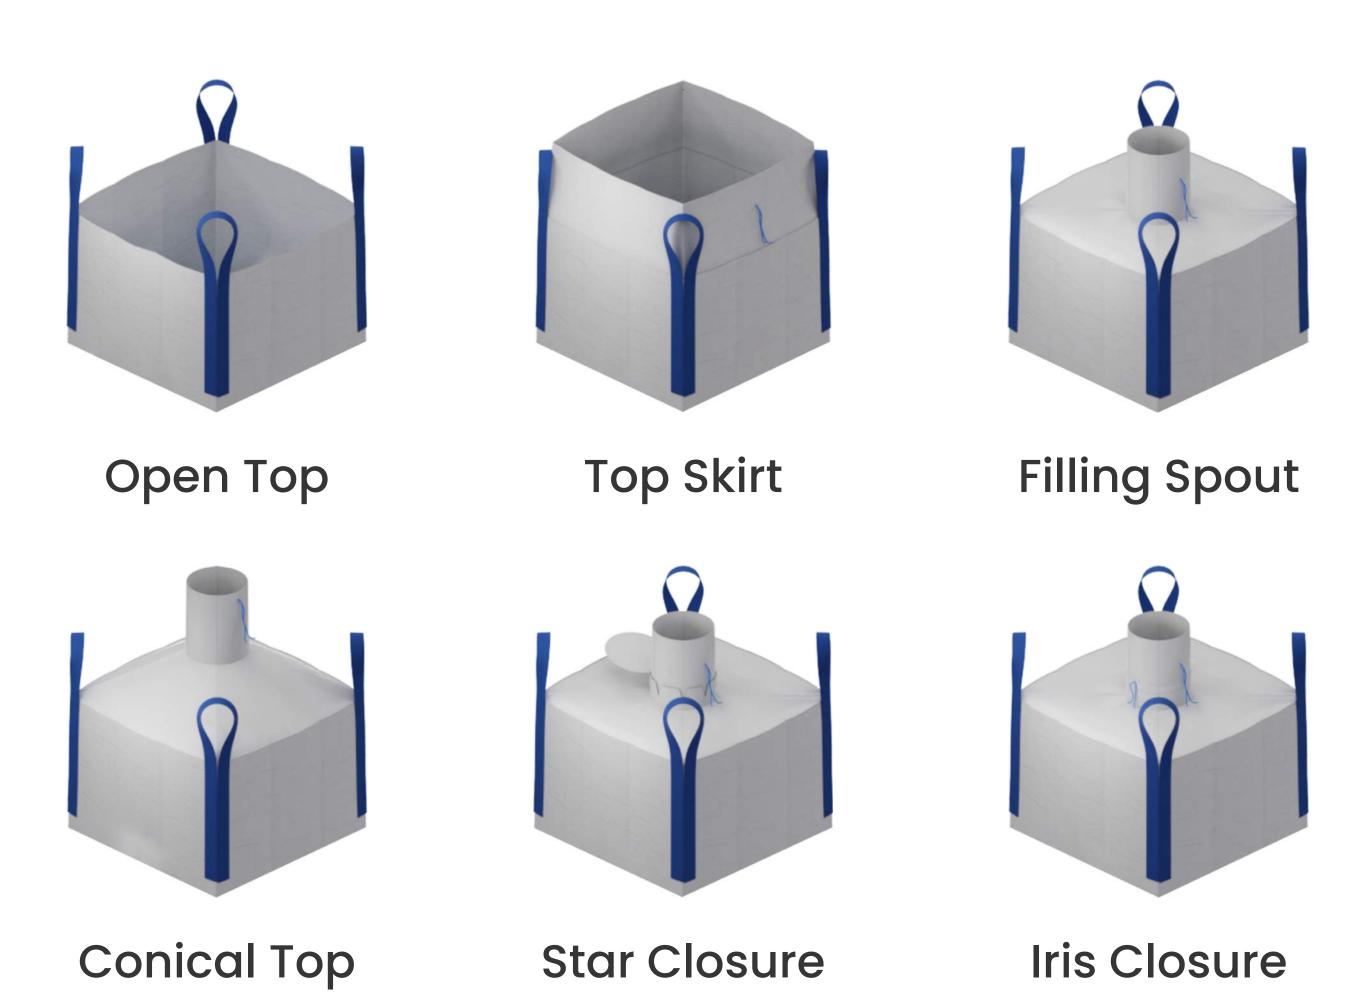

# Top Filling Options

#### **Top Filling Options:**

Open Top | Duffle (Skirt) Top | Spout Top | Conical Top | Star Closure | Iris Closure