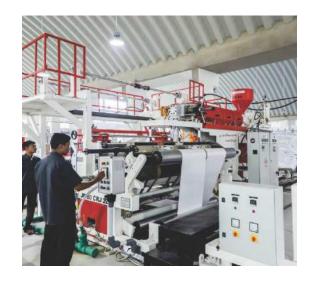

Lamination: Extrusion Coating Plant for fabrics lamination (width 2.2 meters).

**Fabric Cutting:** Jumbo Bag Auto Fabric Cutting Lines of 60" & 80" widths.

**Belt Cutting:** Auto Belt/Webbing Cutting, Folding and marking machines.

Printing: Printing Machines (4 colour).

**Liner Plants:** Multi-layer extrusion Plant for Liner.

Gluing Machine: For glue fitted Liner.

Metal Detector: For Food grade FIBC bags.

Cleaning Machine: For remove if any contamination.