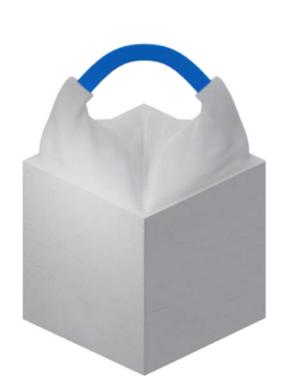

# Top Filling Options

#### **Top Filling Options:**

Open Top | Duffle (Skirt) Top | Spout Top | Conical Top | Star Closure | Iris Closure