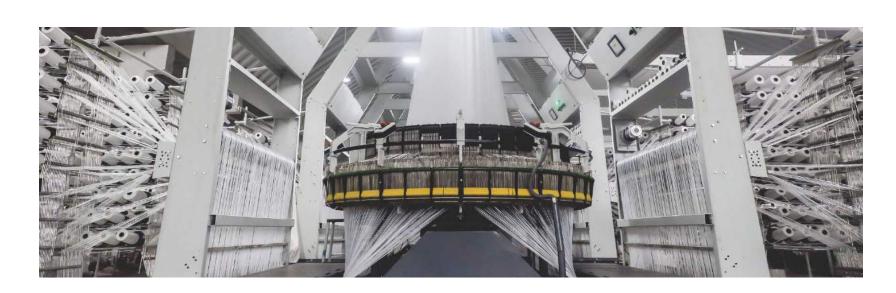

## **Production Facility**

**Extrusion:** We produce 750 kgs per hour of PP tapes of various GSM and Strengths. We have the Beta gauge machines which continuously checks the size and the denier of the tape.

**Looms:** High speed circular looms to produce quality fabric of any width and GSM.

**Belt Weaving:** Needle loom Machine for Loop and Dust proof making.

**Fabrilator:** Fabrillator machine for pp thread for food grade bags.